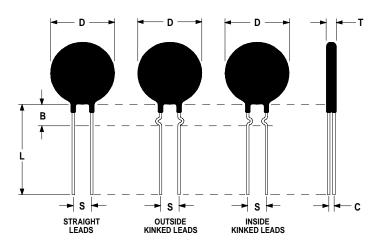

## **Ordering Different Lead Types:**

| Inside Kinked Leads  | Use <b>-A</b> after Ametherm's part #              |
|----------------------|----------------------------------------------------|
| Outside Kinked Leads | <sup>5</sup> Use <b>-B</b> after Ametherm's part # |

## **Mechanical Specifications:**

| D                | $12.0 \pm 0.5 \text{ mm}$  |
|------------------|----------------------------|
| Т                | $5.1 \pm 0.2 \text{ mm}$   |
| Lead Diameter    | $0.8 \pm 0.1 \text{ mm}$   |
| S                | $7.8 \pm 2.0 \text{ mm}$   |
| L                | $38.0 \pm 9.0 \text{ mm}$  |
| Straight Leads   | $5.0 \pm 1.0 \text{ mm}$   |
| Coating Run Down |                            |
| В                | $6.35 \pm 0.60 \text{ mm}$ |
| С                | $3.42 \pm 0.5 \text{ mm}$  |